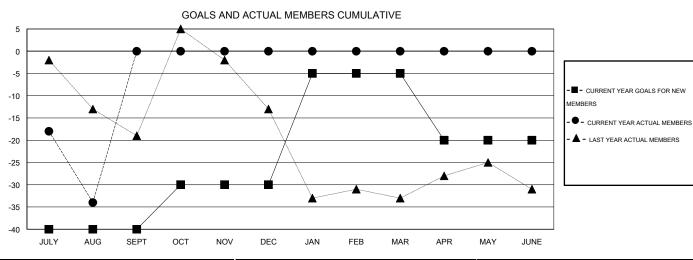

## **LOCATION ARKANSAS**

 $\mathsf{GMT}\;\mathsf{CA}\;1$ 

|                       |                  | Clubs               |                            |                             | Members               |                    |                                  |                              |                             |  |
|-----------------------|------------------|---------------------|----------------------------|-----------------------------|-----------------------|--------------------|----------------------------------|------------------------------|-----------------------------|--|
| RESULTS FOR 2014-2015 |                  |                     |                            |                             | RESULTS FOR 2014-2015 |                    |                                  |                              |                             |  |
| QUARTER               | NEW CLUB<br>GOAL | ACTUAL NEW<br>CLUBS | ACTUAL<br>DROPPED<br>CLUBS | ACTUAL NET<br>GAIN/<br>LOSS | QUARTER               | NEW MEMBER<br>GOAL | ACTUAL TOTAL<br>MEMBERS<br>ADDED | ACTUAL<br>DROPPED<br>MEMBERS | ACTUAL NET<br>GAIN/<br>LOSS |  |
| JULY/AUG/SEPT         | 0                | 0                   | 1                          | -1                          | JULY/AUG/SEPT         | -40                | 15                               | 49                           | -34                         |  |
| OCT/NOV/DEC           | 1                | 0                   | 0                          | 0                           | OCT/NOV/DEC           | 10                 | 0                                | 0                            | 0                           |  |
| JAN/FEB/MAR           | 1                | 0                   | 0                          | 0                           | JAN/FEB/MAR           | 25                 | 0                                | 0                            | 0                           |  |
| APR/MAY/JUNE          | 0                | 0                   | 0                          | 0                           | APR/MAY/JUNE          | -15                | 0                                | 0                            | 0                           |  |